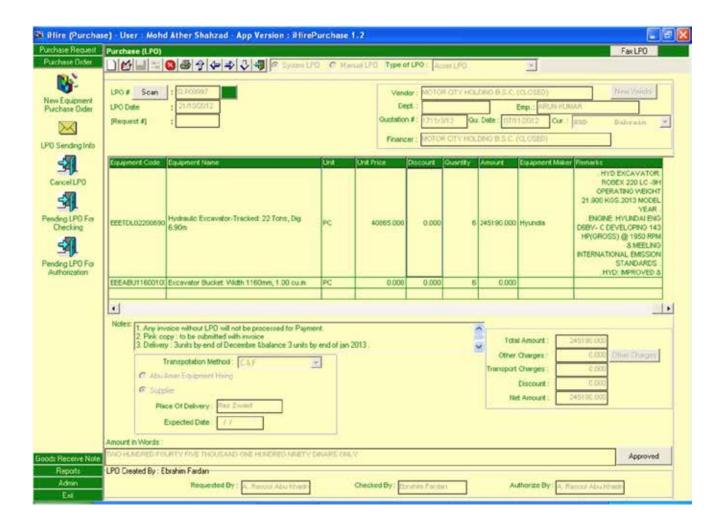

## Purchase Module Main features

- a) The system gives users the ability to make a purchase request by selecting the required items from the equipment, and spare parts list.
- b) The system shows all the pending purchase requests to the purchase departments to decide on the purchase of the requested items.
- c) The system gives the purchase department staff the ability to prepare different types of purchase orders; asset, inventory, work order, etc. The users can select the vendor, currency; place of delivery, expected delivery date, requested by and authorized by, the required items and the quantity, agreed prices.
- d) The system shows all the pending purchase orders, which requires authentication to the purchase managers for approval.
- e) The system shows all the pending purchase orders, expected delivery dates to the store keepers.
- f) When the goods are received in the company stores, the system gives users the option to complete the Goods Received Note (GRN). The users can select the Purchase order, the items received and the quantity.
- g) The system views the bill of materials from the GRN.
- h) Users can view different types of reports, related to the purchase orders, and GRNs based on the search criteria's, example type of purchase order, dates range, vendor name, item name, store name, etc.